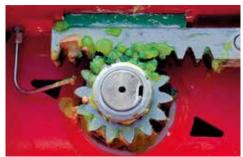

The piston rods of the steering cylinders are only extended in 4-way-mode. During transportation on the truck and in normal operation they are in the cylinder housing and thus optimally protected against external influences.