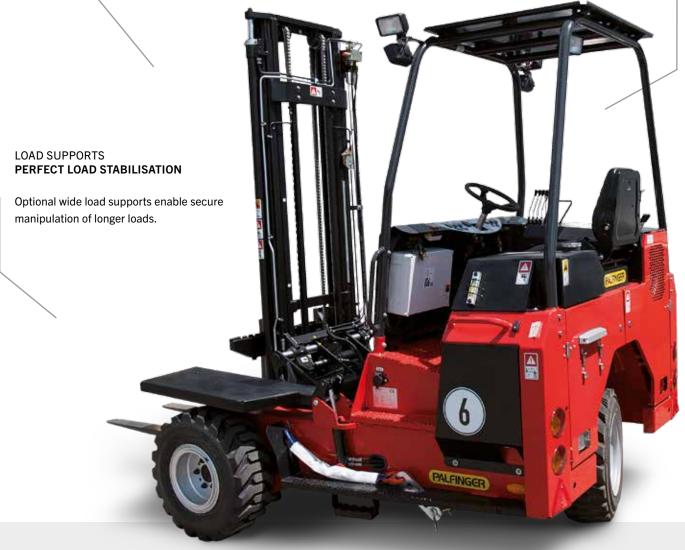

## NEW MAST DESIGN IMPROVED VIEWING

The new FEM 3 fork carriage improves the driver visibility of the load and therefore increases safety when working.

### NEW LOOK MODERN COLOURING

Over head guard, covering panels and seat console with KTL + Powder coating in the colour anthracite thus making dirt less visible.

Our solutions for driver demands ...

#### **COMFORT SEAT**

Allows the driver fatigue free and efficient working.

#### LARGER ROOF TOP

More comfort and better weather protection for the driver.