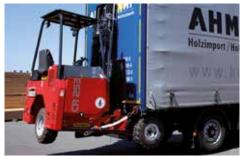

OPTIMISED ALL-WHEEL DRIVE FOR ALL TERRAIN

The switchable diff-lock enables optimal driving on almost any surface.

4-WAY DRIVE MODUS RAPID SWITCH OVER

By operating the control lever, the 4-way mode can be quickly and conveniently activated.