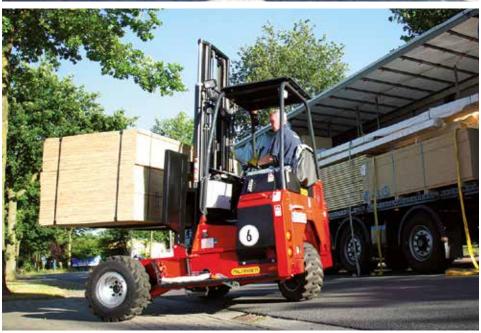

## NEW MAST DESIGN IMPROVED VIEWING

The new FEM 3 fork carriage improves the driver visibility of the load and therefore increases safety when working.

#### LARGER ROOF TOP

More comfort and better weather protection for the driver.