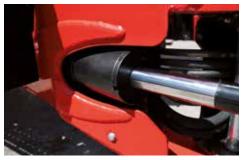

## FIRST CLASS IN DESIGN AND PERFORMANCE

HIGHLIGHTS

NEW IMPROVED STEERING **BEST MANEUVERABILITY** 

180 ° steering angle means quick and comfortable working even in the tightest spaces.

PROTECTED CYLINDER **HIGH DURABILITY** 

The piston rods of the steering cylinders are only extended in 4-way-mode. During transportation on the truck and in normal operation they are in the cylinder housing and thus optimally protected against external influences.