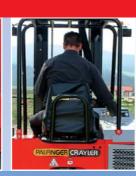

#### **Comfort and safety**

"Take a seat!" CRAYLER transportable forklifts impress operators

with their ergonomic construction. Located in the centre of the forklift, the workstation gives operators an ideal overview and allows them to "relax" on the job. Centrally seated the driver is also optimally protected away from the potential crush areas at the sides and behind the strong mast in case of rollover.