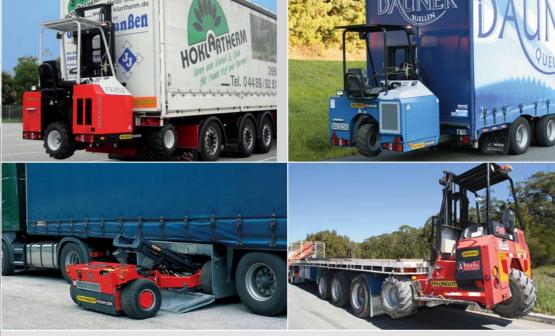

oosing a CRAYLER transportable forklift is a wise choice. In many respects.

#### Independence is priceless

Time is money. With a transportable forklift you'll no longer have to depend on others to help you unload. You'll deliver your goods by yourself, right on time and right where they need to be – improving customer service and your fleet utilisation.

#### Fast

CRAYLER transportable forklifts are versatile bundles of energy. Their technical virtues will leave you convinced. Plus, they're ready to use in under a minute.

#### More service and flexibility

Whether mounted on the back of a carrier vehicle or in a protective box between the axles, they accompany truck drivers wherever forklifts with mobile power are needed. Fast, dependable and always on the cutting edge of technology.



The ideal companion. CRAYLER transportable forklifts fit on all standard trucks, trailers, and semis, as well as on existing forklift mounting brackets.





## We solve your transportation problem - no matter how

Take advantage of our unique capacity for solving problems pertinent to the industry – combined with the guarantee of a corporation successful the world over! CRAYLER transportable forklifts have proven themselves in the widest variety of











#### **Experience and innovation**

As part of the PALFINGER Group with its corporate success story spanning almost 80 years, the team behind CRAYLER transportable forklifts has been consistently pursuing the goal of building the best transportable forklifts in the world. The development of powerful and innovative forklifts has ben