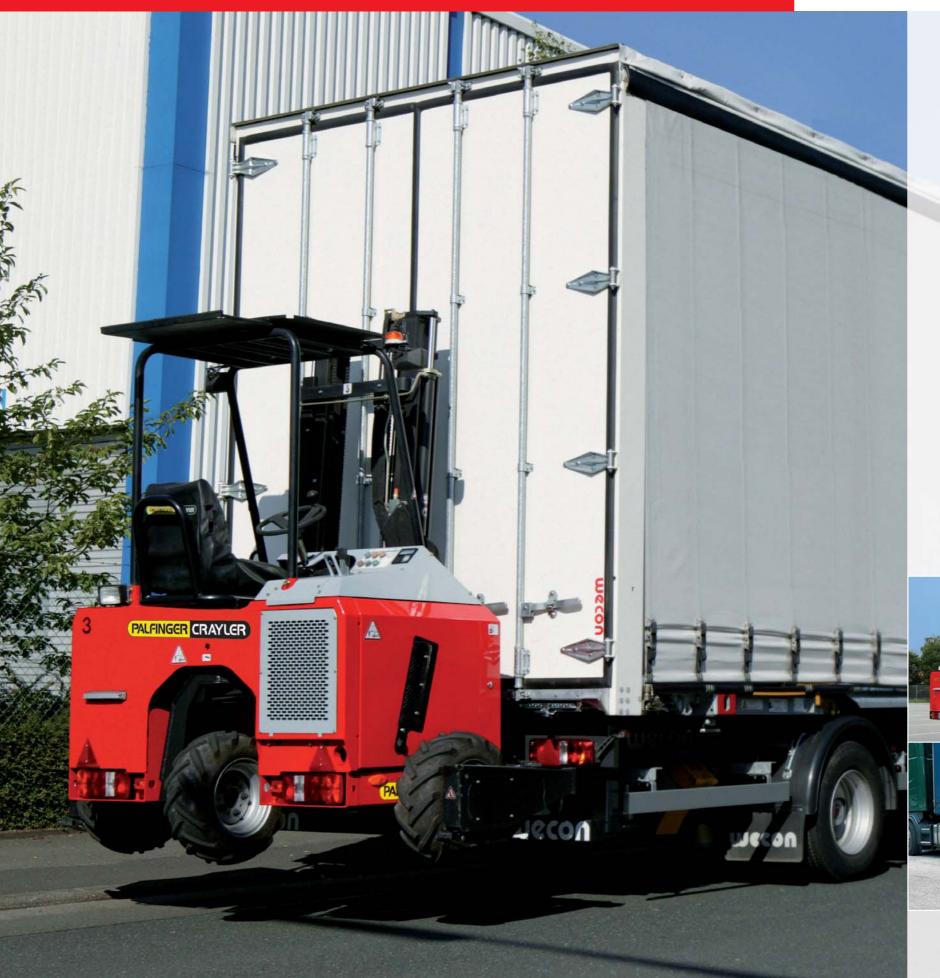

#### Independence is priceless

Time is money. With a transportable forklift you'll no longer have to depend on others to help you unload. You'll deliver your goods by yourself, right on time and right where they need to be – improving customer service and your fleet utilisation.

#### More service and flexibility

Whether mounted on the back of a carrier vehicle or in a protective box between the axles, they accompany truck drivers wherever forklifts with mobile power are needed. Fast, dependable and always on the cutting edge of technology.

The ideal companion. CRAYLER transportable forklifts fit on all standard trucks, trailers, and semis, as well as on existing forklift mounting brackets.