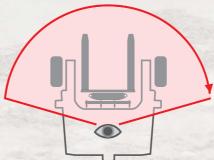

#### **Top Performance**

- Maximal performance and power on account of premium engines
- Optimal maneuverability: exceptional mobility with a 180° steering angle
- · Sturdiness and stability
- Maximal all-terrain mobility
- Compact dimensions
- · Maintenance-friendly due to simple and precise hose routing, userfriendly electronics, and functional design elements
- Extensive array of equipment options

#### **Comfort and safety**

"Take a seat!" CRAYLER transportable forklifts impress operators

with their ergonomic construction. Located in the centre of the forklift, the workstation gives operators an ideal overview and allows them to "relax" on the job. Centrally seated the driver is also optimally protected away from the potential crush areas at the sides and behind the strong mast in case of rollover.