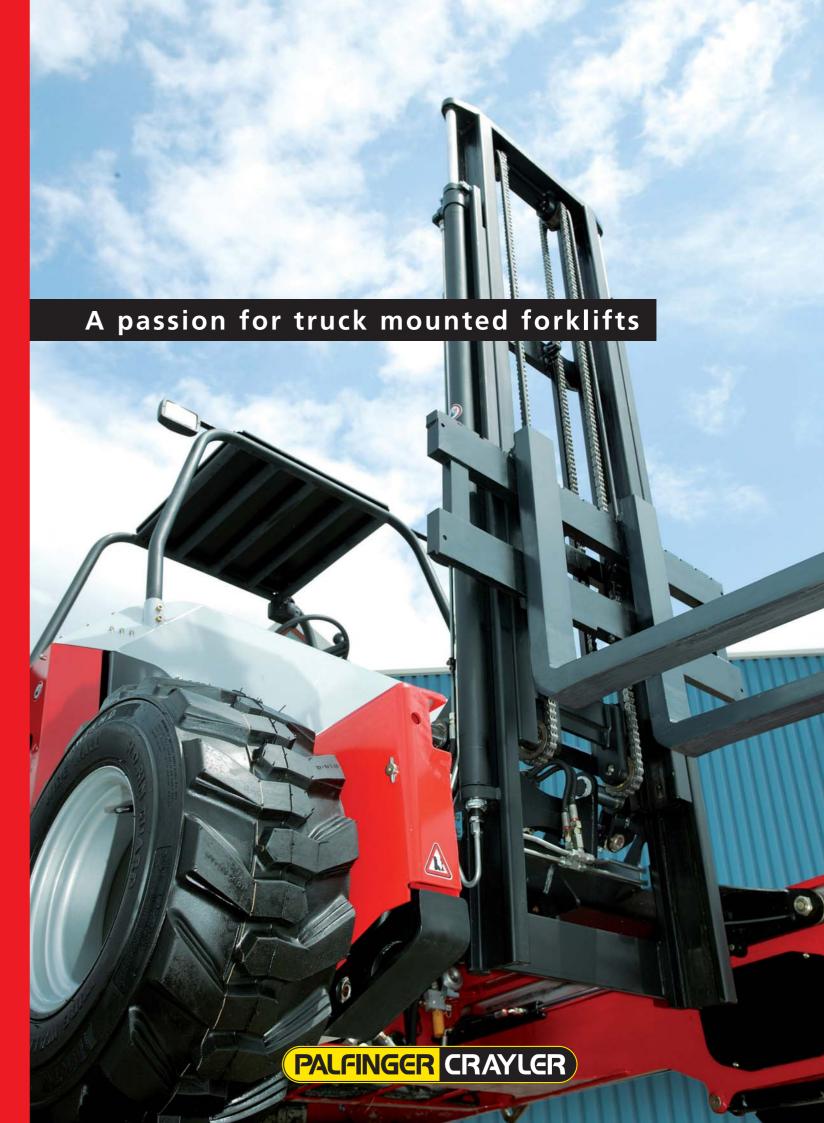

#### **Powerful**

With their multifunctional applications, forklifts by CRAYLER open up avenues in transportation that have never seen before. Choosing a CRAYLER transportable forklift is a wise choice. In many respects.

#### Fast

CRAYLER transportable forklifts are versatile bundles of energy. Their technical virtues will leave you convinced. Plus, they're ready to use in under a minute.

#### More service and flexibility

Whether mounted on the back of a carrier vehicle or in a protective box between the axles, they accompany truck drivers wherever forklifts with mobile power are needed. Fast, dependable and always on the cutting edge of technology.

The ideal companion. CRAYLER transportable forklifts fit on all standard trucks, trailers, and semis, as well as on existing forklift mounting brackets.